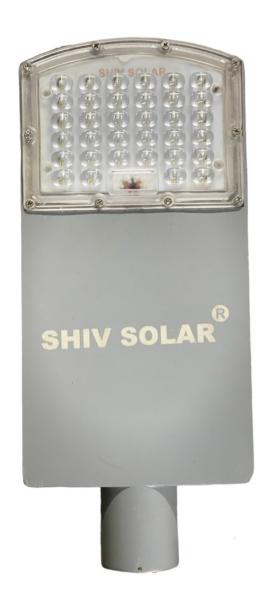

**LED source : 40 watt** 

**LED make: Osram** 

color temp : 6000 - 6500 K

Battery: 12.8 v, 30 Ah

**Solar module : 80 Watt** 

Lumen output : 4650 lumen

**Charge controller: Dusk to Down with** 

color temp : 6000 - 6500 K

Battery: 12.8 v, 42 Ah
Solar module: 120 Watt
Lumen output: 6200 lumen
color temp: 6000 - 6500 K
Charge controller: Duck to F

**Charge controller: Dusk to Down with** 

dimming mode
Pole: 7 meter height