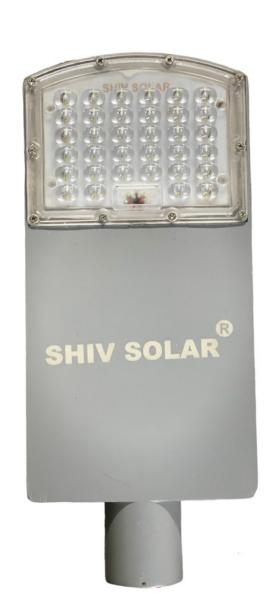

### **SOLAR LED STREET LIGHT**

30 Watt

36 Watt

| 24 Watt | LED source: 24 watt LED make: Osram Battery: 12.8 v, 24 Ah Solar module: 75 Watt Lumen output: 3720 lumen color temp: 6000 - 6500 K Charge controller: Dusk to Down with dimming mode Pole: 6 meter height |
|---------|------------------------------------------------------------------------------------------------------------------------------------------------------------------------------------------------------------|
|         | LED source : 30 watt<br>LED make: Osram                                                                                                                                                                    |

LED source : 36 watt
LED make: Osram
Battery : 12.8 v, 36 Ah
Solar module : 90 Watt
Lumen output : 5580 lumen

dimming mode

Pole: 6 meter height

**Charge controller : Dusk to Down with** 

dimming mode
Pole: 6 meter height