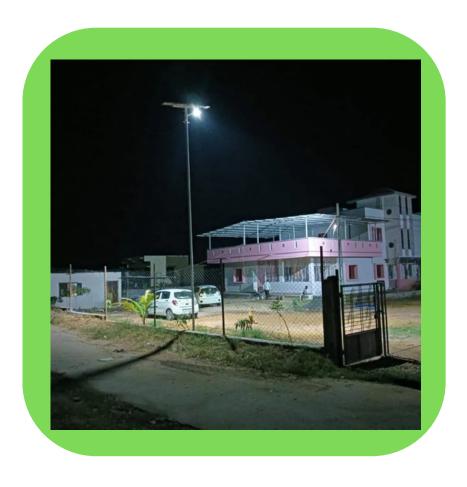

### **SOLAR LED STREET LIGHT**

| 9 Watt  | LED source : 9 watt LED make: Osram Battery : 14.8 v, 6 Ah Solar module : 30 Watt Lumen output : 1350 lumen color temp : 6000 - 6500 K Charge controller : Dusk to Down with dimming mode Pole: 5 meter height   |
|---------|------------------------------------------------------------------------------------------------------------------------------------------------------------------------------------------------------------------|
| 12 Watt | LED source: 12 watt LED make: Osram Battery: 12.8 v, 12 Ah Solar module: 50 Watt Lumen output: 1860 lumen color temp: 6000 - 6500 K Charge controller: Dusk to Down with dimming mode Pole: 5 meter height       |
| 15 Watt | LED source: 15 watt LED make: Osram Battery: 12.8 v, 18 Ah Solar module: 60 Watt Lumen output: 2325 lumen color temp: 6000 - 6500 K Charge controller: Dusk to Down with dimming mode Pole: 6 meter height       |
| 20 Watt | LED source : 20 watt LED make: Osram Battery : 12.8 v, 24 Ah Solar module : 60 Watt Lumen output : 3200 lumen color temp : 6000 - 6500 K Charge controller : Dusk to Down with dimming mode Pole: 5 meter height |

### **SOLAR LED STREET LIGHT**

30 Watt

36 Watt

| 24 Watt | LED source: 24 watt LED make: Osram Battery: 12.8 v, 24 Ah Solar module: 75 Watt Lumen output: 3720 lumen color temp: 6000 - 6500 K Charge controller: Dusk to Down with dimming mode Pole: 6 meter height |
|---------|------------------------------------------------------------------------------------------------------------------------------------------------------------------------------------------------------------|
|         | LED source : 30 watt<br>LED make: Osram                                                                                                                                                                    |

#### **SOLAR STREET LIGHT ABOVE 40 WATT**

We are also manufacturing 40 watt and above street light in customized models such as 40 watt, 50 watt, 60 watt, 70 watt, 80 watt, 100 watt.

#### **SOLAR HIGH MAST LIGHT**

we have also high mast light models in 40 watt and above. all models in high mast are customized