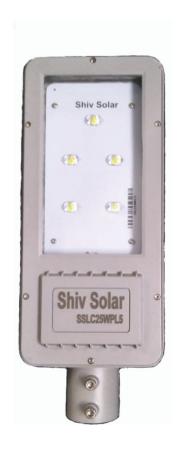

### **SOLAR LED STREET LIGHT**

| 9 Watt  | LED source : 9 watt LED make: Osram Battery : 14.8 v, 6 Ah Solar module : 30 Watt Lumen output : 1350 lumen color temp : 6000 - 6500 K Charge controller : Dusk to Down with dimming mode Pole: 5 meter height   |
|---------|------------------------------------------------------------------------------------------------------------------------------------------------------------------------------------------------------------------|
| 12 Watt | LED source: 12 watt LED make: Osram Battery: 12.8 v, 12 Ah Solar module: 50 Watt Lumen output: 1860 lumen color temp: 6000 - 6500 K Charge controller: Dusk to Down with dimming mode Pole: 5 meter height       |
| 15 Watt | LED source: 15 watt LED make: Osram Battery: 12.8 v, 18 Ah Solar module: 60 Watt Lumen output: 2325 lumen color temp: 6000 - 6500 K Charge controller: Dusk to Down with dimming mode Pole: 6 meter height       |
| 20 Watt | LED source : 20 watt LED make: Osram Battery : 12.8 v, 24 Ah Solar module : 60 Watt Lumen output : 3200 lumen color temp : 6000 - 6500 K Charge controller : Dusk to Down with dimming mode Pole: 5 meter height |

### **SOLAR LED STREET LIGHT**

30 Watt

36 Watt

| 24 Watt | LED source: 24 watt LED make: Osram Battery: 12.8 v, 24 Ah Solar module: 75 Watt Lumen output: 3720 lumen color temp: 6000 - 6500 K Charge controller: Dusk to Down with dimming mode Pole: 6 meter height |
|---------|------------------------------------------------------------------------------------------------------------------------------------------------------------------------------------------------------------|
|         | LED source : 30 watt<br>LED make: Osram                                                                                                                                                                    |