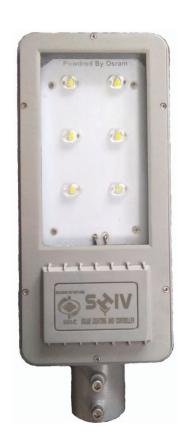

### **SOLAR LED STREET LIGHT**

| 9 Watt  | LED source : 9 watt LED make: Osram Battery : 14.8 v, 6 Ah Solar module : 30 Watt Lumen output : 1350 lumen color temp : 6000 - 6500 K Charge controller : Dusk to Down with dimming mode Pole: 5 meter height   |
|---------|------------------------------------------------------------------------------------------------------------------------------------------------------------------------------------------------------------------|
| 12 Watt | LED source: 12 watt LED make: Osram Battery: 12.8 v, 12 Ah Solar module: 50 Watt Lumen output: 1860 lumen color temp: 6000 - 6500 K Charge controller: Dusk to Down with dimming mode Pole: 5 meter height       |
| 15 Watt | LED source: 15 watt LED make: Osram Battery: 12.8 v, 18 Ah Solar module: 60 Watt Lumen output: 2325 lumen color temp: 6000 - 6500 K Charge controller: Dusk to Down with dimming mode Pole: 6 meter height       |
| 20 Watt | LED source : 20 watt LED make: Osram Battery : 12.8 v, 24 Ah Solar module : 60 Watt Lumen output : 3200 lumen color temp : 6000 - 6500 K Charge controller : Dusk to Down with dimming mode Pole: 5 meter height |

### **SOLAR LED STREET LIGHT**

30 Watt

36 Watt

| 24 Watt | LED source: 24 watt LED make: Osram Battery: 12.8 v, 24 Ah Solar module: 75 Watt Lumen output: 3720 lumen color temp: 6000 - 6500 K Charge controller: Dusk to Down with dimming mode Pole: 6 meter height |
|---------|------------------------------------------------------------------------------------------------------------------------------------------------------------------------------------------------------------|
|         | LED source : 30 watt<br>LED make: Osram                                                                                                                                                                    |