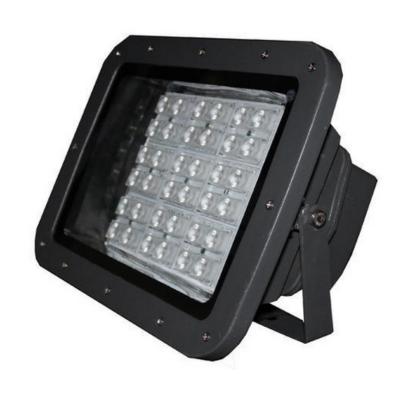

### **LED FLOOD LIGHT**

#### **TECHNICAL SPECIFICATION**

**Input Voltage Range : 90 TO 300 V AC** 

**Operating Frequency:** 50 Hertz to 60 Hertz

**Surge protection: Up to 6 KV** 

Power Factor: >0.9

**Total Harmonic Distortion(THD): <10%** 

**Driver Efficiency: >90%** 

**Light source : Led Emitter(1 Watt)** 

**LED Type : High power LED LED Lumen Output: 130lm/W** 

**LED Make: Osram, Edison, bridgelux** 

Pcb Type: MC Pcb

Color Temperature : 5500k - 6500k Working Humidity : 10% to 90%rh IP Protection Standard : IP 65

available models : 30 watt,50 watt,100

watt,150 watt,200 watt

MOQ: 100 pieces minimum

**OEM** supply also possible with brand and

logo