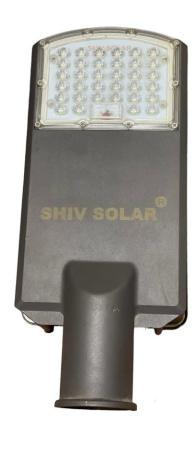

#### LED STREET LIGHT

#### **TECHNICAL SPECIFICATION**

**Input Voltage Range : 90 TO 300 V AC Operating Frequency : 50 Hertz to 60 Hertz** 

Surge protection : Up to 6 KV

Power Factor: >0.9

**Total Harmonic Distortion(THD): <10%** 

**Driver Efficiency: >90%** 

**Light source : Led Emitter(1 Watt)** 

**LED Type : High power LED LED Lumen Output: 130lm/W** 

**LED Make: Osram, Edison, bridgelux** 

**Pcb Type: MC Pcb** 

Color Temperature : 5500k - 5700k Working Humidity : 10% to 90%rh IP Protection Standard : IP 65

available models: 9 watt,12 watt,15 watt,18 watt,20 watt,24 watt,30 watt,36 watt,40 watt,50 watt,60 watt,75 watt,90 watt,100 watt

MOQ: 100 pieces minimum

**OEM** supply also possible with brand and

logo