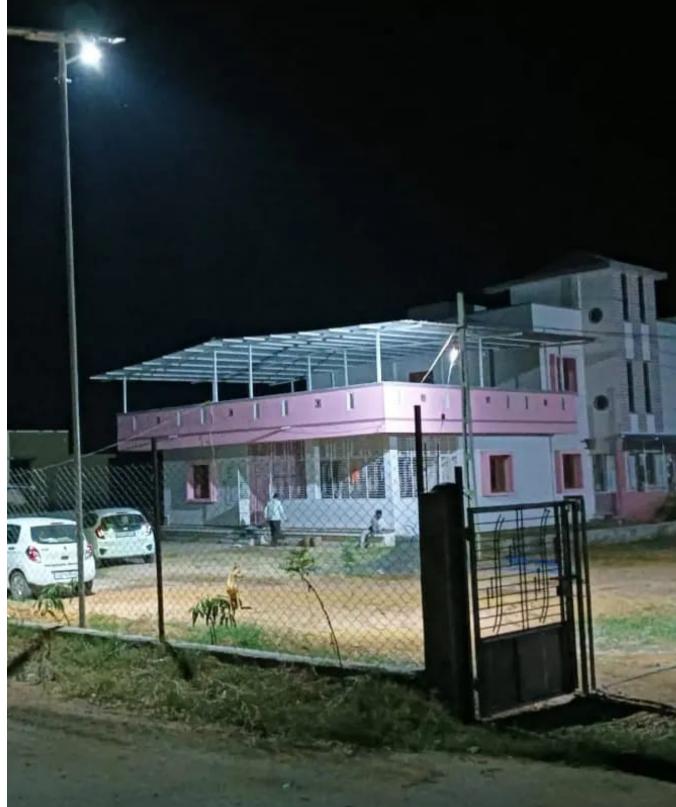

### **SOLAR LED STREET LIGHT**

| 9 Watt  | LED source : 9 watt LED make: Osram Battery : 14.8 v, 6 Ah Solar module : 30 Watt Lumen output : 1350 lumen color temp : 6000 - 6500 K Charge controller : Dusk to Down with dimming mode Pole: 5 meter height   |
|---------|------------------------------------------------------------------------------------------------------------------------------------------------------------------------------------------------------------------|
| 12 Watt | LED source: 12 watt LED make: Osram Battery: 12.8 v, 12 Ah Solar module: 50 Watt Lumen output: 1860 lumen color temp: 6000 - 6500 K Charge controller: Dusk to Down with dimming mode Pole: 5 meter height       |
| 15 Watt | LED source: 15 watt LED make: Osram Battery: 12.8 v, 18 Ah Solar module: 60 Watt Lumen output: 2325 lumen color temp: 6000 - 6500 K Charge controller: Dusk to Down with dimming mode Pole: 6 meter height       |
| 20 Watt | LED source : 20 watt LED make: Osram Battery : 12.8 v, 24 Ah Solar module : 60 Watt Lumen output : 3200 lumen color temp : 6000 - 6500 K Charge controller : Dusk to Down with dimming mode Pole: 5 meter height |

#### **SOLAR STREET LIGHT ABOVE 40 WATT**

We are also manufacturing 40 watt and above street light in customized models such as 40 watt, 50 watt, 60 watt, 70 watt, 80 watt, 100 watt.