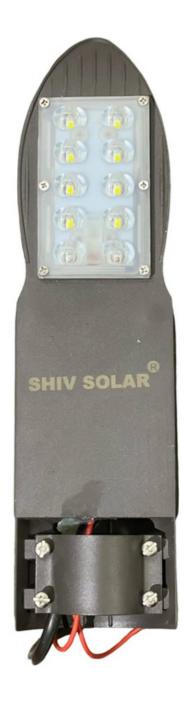

### **SOLAR LED STREET LIGHT**

| 9 Watt  | LED source : 9 watt LED make: Osram Battery : 14.8 v, 6 Ah Solar module : 30 Watt Lumen output : 1350 lumen color temp : 6000 - 6500 K Charge controller : Dusk to Down with dimming mode Pole: 5 meter height   |
|---------|------------------------------------------------------------------------------------------------------------------------------------------------------------------------------------------------------------------|
| 12 Watt | LED source: 12 watt LED make: Osram Battery: 12.8 v, 12 Ah Solar module: 50 Watt Lumen output: 1860 lumen color temp: 6000 - 6500 K Charge controller: Dusk to Down with dimming mode Pole: 5 meter height       |
| 15 Watt | LED source: 15 watt LED make: Osram Battery: 12.8 v, 18 Ah Solar module: 60 Watt Lumen output: 2325 lumen color temp: 6000 - 6500 K Charge controller: Dusk to Down with dimming mode Pole: 6 meter height       |
| 20 Watt | LED source : 20 watt LED make: Osram Battery : 12.8 v, 24 Ah Solar module : 60 Watt Lumen output : 3200 lumen color temp : 6000 - 6500 K Charge controller : Dusk to Down with dimming mode Pole: 5 meter height |