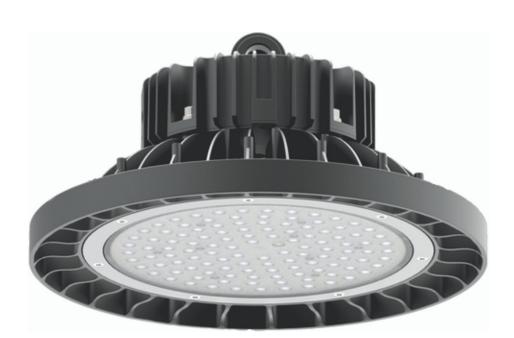

### **LED HIGHBAY LIGHT**

#### **TECHNICAL SPECIFICATION**

Input Voltage Range : 90 TO 300 V AC Operating Frequency : 50 Hertz to 60 Hertz

**Surge protection: Up to 4 KV, 10KV** 

Power Factor: >0.9

**Total Harmonic Distortion(THD): <10%** 

**Driver Efficiency: >90%** 

**Light source : Led Emitter(1 Watt)** 

LED Type: High power LED LED Lumen Output: 130lm/W

LED Make: Osram, Edison, OSLON square

**Pcb Type: MC Pcb** 

Color Temperature: 5500k - 5700k
Working Humidity: 10% to 90%rh

**IP Protection Standard : IP 65** 

available models: 30 watt,50 watt,100

watt,150 watt,200 watt

MOQ: 100 pieces minimum

**OEM** supply also possible with brand and

logo