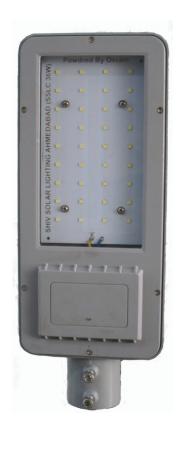

### **SOLAR LED STREET LIGHT**

| 9 Watt  | LED source : 9 watt LED make: Osram Battery : 14.8 v, 6 Ah Solar module : 30 Watt Lumen output : 1350 lumen color temp : 6000 - 6500 K Charge controller : Dusk to Down with dimming mode Pole: 5 meter height   |
|---------|------------------------------------------------------------------------------------------------------------------------------------------------------------------------------------------------------------------|
| 12 Watt | LED source: 12 watt LED make: Osram Battery: 12.8 v, 12 Ah Solar module: 50 Watt Lumen output: 1860 lumen color temp: 6000 - 6500 K Charge controller: Dusk to Down with dimming mode Pole: 5 meter height       |
| 15 Watt | LED source: 15 watt LED make: Osram Battery: 12.8 v, 18 Ah Solar module: 60 Watt Lumen output: 2325 lumen color temp: 6000 - 6500 K Charge controller: Dusk to Down with dimming mode Pole: 6 meter height       |
| 20 Watt | LED source : 20 watt LED make: Osram Battery : 12.8 v, 24 Ah Solar module : 60 Watt Lumen output : 3200 lumen color temp : 6000 - 6500 K Charge controller : Dusk to Down with dimming mode Pole: 5 meter height |

### **SOLAR LED STREET LIGHT**

30 Watt

36 Watt

| 24 Watt | LED source: 24 watt LED make: Osram Battery: 12.8 v, 24 Ah Solar module: 75 Watt Lumen output: 3720 lumen color temp: 6000 - 6500 K Charge controller: Dusk to Down with dimming mode Pole: 6 meter height |
|---------|------------------------------------------------------------------------------------------------------------------------------------------------------------------------------------------------------------|
|         | LED source : 30 watt<br>LED make: Osram                                                                                                                                                                    |