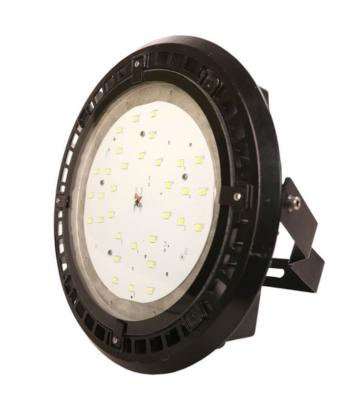

### **LED HIGHBAY LIGHT**

#### **TECHNICAL SPECIFICATION**

Input Voltage Range : 90 TO 300 V AC Operating Frequency : 50 Hertz to 60 Hertz

**Surge protection: Up to 4 KV, 10KV** 

Power Factor: >0.9

**Total Harmonic Distortion(THD): <10%** 

**Driver Efficiency: >90%** 

**Light source : Led Emitter(1 Watt)** 

LED Type: High power LED LED Lumen Output: 130lm/W

LED Make: Osram, Edison, OSLON square

**Pcb Type: MC Pcb** 

Color Temperature: 5500k - 5700k
Working Humidity: 10% to 90%rh

**IP Protection Standard : IP 65** 

available models: 30 watt,50 watt,100

watt,150 watt,200 watt

MOQ: 100 pieces minimum

**OEM** supply also possible with brand and

logo