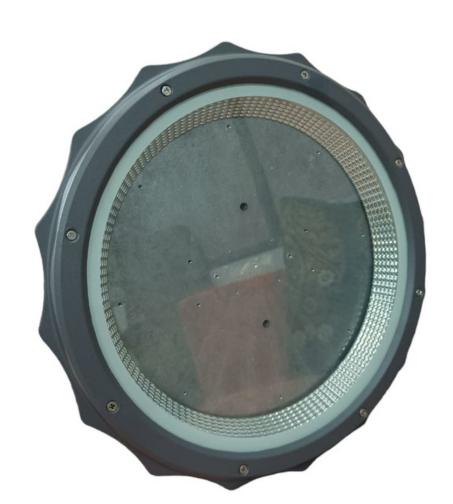

### **LED FLOOD LIGHT**

#### **TECHNICAL SPECIFICATION**

**Input Voltage Range : 90 TO 300 V AC** 

**Operating Frequency:** 50 Hertz to 60 Hertz

**Surge protection: Up to 6 KV** 

Power Factor: >0.9

**Total Harmonic Distortion(THD): <10%** 

**Driver Efficiency: >90%** 

**Light source : Led Emitter(1 Watt)** 

**LED Type : High power LED LED Lumen Output: 130lm/W** 

**LED Make: Osram, Edison, bridgelux** 

Pcb Type: MC Pcb

Color Temperature : 5500k - 6500k Working Humidity : 10% to 90%rh IP Protection Standard : IP 65

available models : 30 watt,50 watt,100

watt,150 watt,200 watt

MOQ: 100 pieces minimum

**OEM** supply also possible with brand and

logo