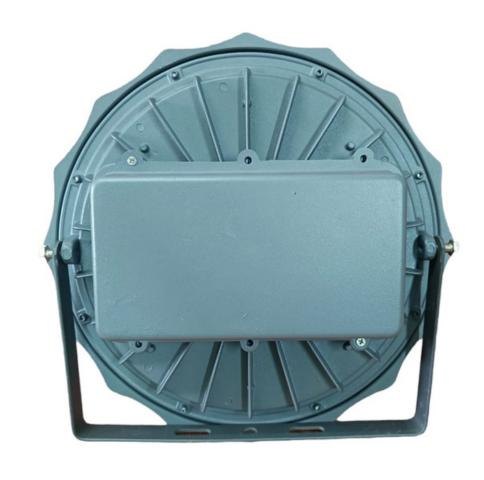

### **LED FLOOD LIGHT**

#### **TECHNICAL SPECIFICATION**

**Input Voltage Range : 90 TO 300 V AC** 

**Operating Frequency:** 50 Hertz to 60 Hertz

**Surge protection: Up to 6 KV** 

Power Factor: >0.9

**Total Harmonic Distortion(THD): <10%** 

**Driver Efficiency: >90%** 

**Light source : Led Emitter(1 Watt)** 

**LED Type : High power LED LED Lumen Output: 130lm/W** 

**LED Make: Osram, Edison, bridgelux** 

Pcb Type: MC Pcb

Color Temperature : 5500k - 6500k Working Humidity : 10% to 90%rh IP Protection Standard : IP 65

available models : 30 watt,50 watt,100

watt,150 watt,200 watt

MOQ: 100 pieces minimum

**OEM** supply also possible with brand and

logo