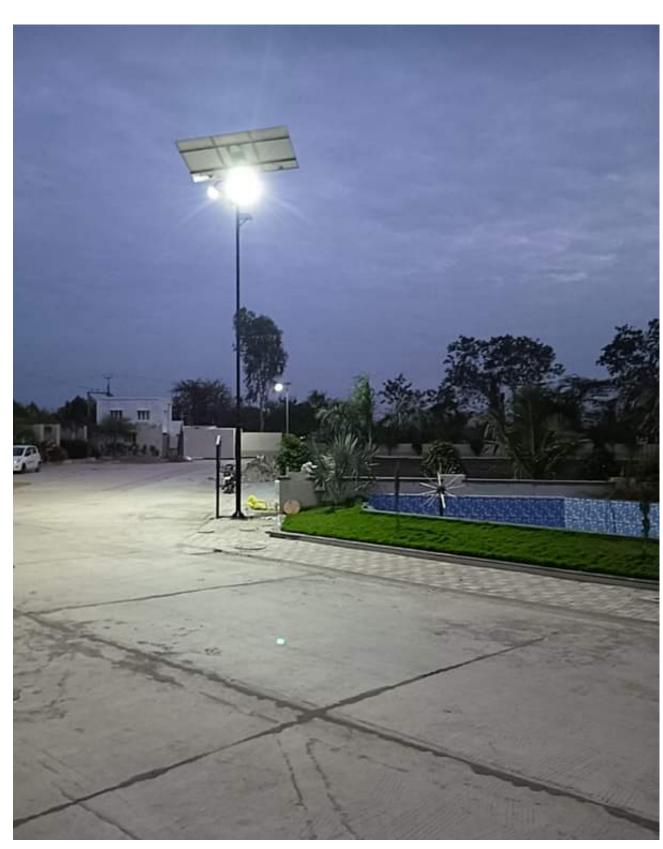

### **SOLAR LED STREET LIGHT**

| 9 Watt  | LED source : 9 watt LED make: Osram Battery : 14.8 v, 6 Ah Solar module : 30 Watt Lumen output : 1350 lumen color temp : 6000 - 6500 K Charge controller : Dusk to Down with dimming mode Pole: 5 meter height   |
|---------|------------------------------------------------------------------------------------------------------------------------------------------------------------------------------------------------------------------|
| 12 Watt | LED source: 12 watt LED make: Osram Battery: 12.8 v, 12 Ah Solar module: 50 Watt Lumen output: 1860 lumen color temp: 6000 - 6500 K Charge controller: Dusk to Down with dimming mode Pole: 5 meter height       |
| 15 Watt | LED source: 15 watt LED make: Osram Battery: 12.8 v, 18 Ah Solar module: 60 Watt Lumen output: 2325 lumen color temp: 6000 - 6500 K Charge controller: Dusk to Down with dimming mode Pole: 6 meter height       |
| 20 Watt | LED source : 20 watt LED make: Osram Battery : 12.8 v, 24 Ah Solar module : 60 Watt Lumen output : 3200 lumen color temp : 6000 - 6500 K Charge controller : Dusk to Down with dimming mode Pole: 5 meter height |

#### **SOLAR STREET LIGHT ABOVE 40 WATT**

We are also manufacturing 40 watt and above street light in customized models such as 40 watt, 50 watt, 60 watt, 70 watt, 80 watt, 100 watt.