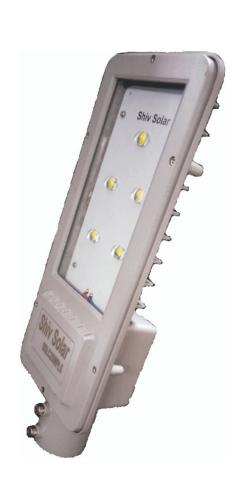

### **LED FLOOD LIGHT**

#### **TECHNICAL SPECIFICATION**

**Input Voltage Range : 90 TO 300 V AC** 

**Operating Frequency:** 50 Hertz to 60 Hertz

**Surge protection: Up to 6 KV** 

Power Factor: >0.9

**Total Harmonic Distortion(THD): <10%** 

**Driver Efficiency: >90%** 

**Light source : Led Emitter(1 Watt)** 

**LED Type : High power LED LED Lumen Output: 130lm/W** 

**LED Make: Osram, Edison, bridgelux** 

Pcb Type: MC Pcb

Color Temperature : 5500k - 6500k Working Humidity : 10% to 90%rh IP Protection Standard : IP 65

available models : 30 watt,50 watt,100

watt,150 watt,200 watt

MOQ: 100 pieces minimum

**OEM** supply also possible with brand and

logo