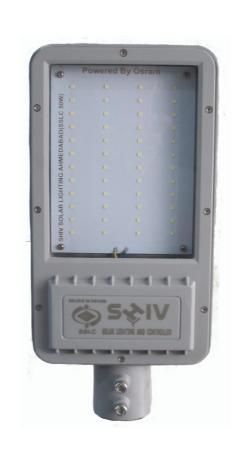

### **SOLAR LED STREET LIGHT**

30 Watt

36 Watt

| 24 Watt | LED source: 24 watt LED make: Osram Battery: 12.8 v, 24 Ah Solar module: 75 Watt Lumen output: 3720 lumen color temp: 6000 - 6500 K Charge controller: Dusk to Down with dimming mode Pole: 6 meter height |
|---------|------------------------------------------------------------------------------------------------------------------------------------------------------------------------------------------------------------|
|         | LED source : 30 watt<br>LED make: Osram                                                                                                                                                                    |

LED source : 36 watt
LED make: Osram
Battery : 12.8 v, 36 Ah
Solar module : 90 Watt
Lumen output : 5580 lumen

dimming mode

Pole: 6 meter height

**Charge controller : Dusk to Down with** 

dimming mode
Pole: 6 meter height