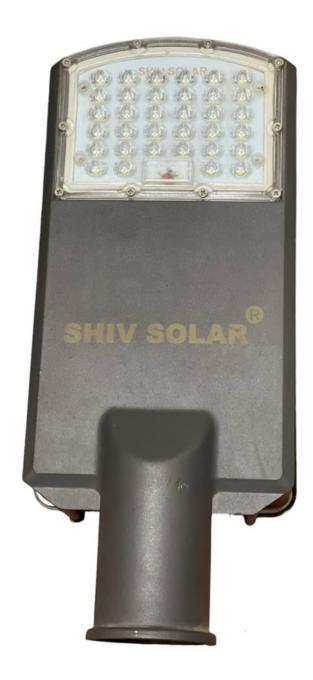

### **SOLAR LED STREET LIGHT**

| 9 Watt  | LED source : 9 watt LED make: Osram Battery : 14.8 v, 6 Ah Solar module : 30 Watt Lumen output : 1350 lumen color temp : 6000 - 6500 K Charge controller : Dusk to Down with dimming mode Pole: 5 meter height   |
|---------|------------------------------------------------------------------------------------------------------------------------------------------------------------------------------------------------------------------|
| 12 Watt | LED source: 12 watt LED make: Osram Battery: 12.8 v, 12 Ah Solar module: 50 Watt Lumen output: 1860 lumen color temp: 6000 - 6500 K Charge controller: Dusk to Down with dimming mode Pole: 5 meter height       |
| 15 Watt | LED source: 15 watt LED make: Osram Battery: 12.8 v, 18 Ah Solar module: 60 Watt Lumen output: 2325 lumen color temp: 6000 - 6500 K Charge controller: Dusk to Down with dimming mode Pole: 6 meter height       |
| 20 Watt | LED source : 20 watt LED make: Osram Battery : 12.8 v, 24 Ah Solar module : 60 Watt Lumen output : 3200 lumen color temp : 6000 - 6500 K Charge controller : Dusk to Down with dimming mode Pole: 5 meter height |