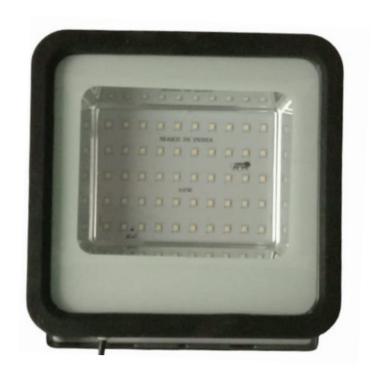

### **LED FLOOD LIGHT**

#### **TECHNICAL SPECIFICATION**

**Input Voltage Range : 90 TO 300 V AC** 

**Operating Frequency:** 50 Hertz to 60 Hertz

**Surge protection: Up to 6 KV** 

Power Factor: >0.9

**Total Harmonic Distortion(THD): <10%** 

**Driver Efficiency: >90%** 

**Light source : Led Emitter(1 Watt)** 

**LED Type : High power LED LED Lumen Output: 130lm/W** 

**LED Make: Osram, Edison, bridgelux** 

Pcb Type: MC Pcb

Color Temperature : 5500k - 6500k Working Humidity : 10% to 90%rh IP Protection Standard : IP 65

available models : 30 watt,50 watt,100

watt,150 watt,200 watt

MOQ: 100 pieces minimum

**OEM** supply also possible with brand and

logo