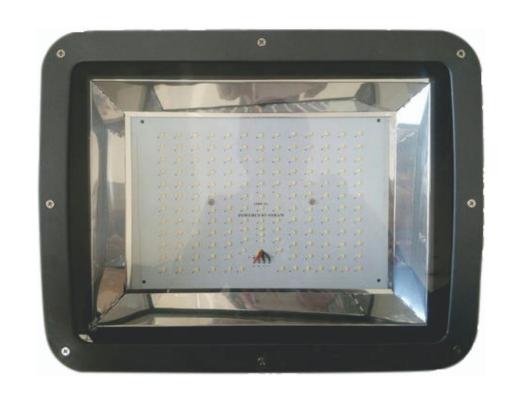

### **LED FLOOD LIGHT**

#### **TECHNICAL SPECIFICATION**

**Input Voltage Range : 90 TO 300 V AC** 

**Operating Frequency:** 50 Hertz to 60 Hertz

**Surge protection: Up to 6 KV** 

Power Factor: >0.9

**Total Harmonic Distortion(THD): <10%** 

**Driver Efficiency: >90%** 

**Light source : Led Emitter(1 Watt)** 

**LED Type : High power LED LED Lumen Output: 130lm/W** 

**LED Make: Osram, Edison, bridgelux** 

Pcb Type: MC Pcb

Color Temperature : 5500k - 6500k Working Humidity : 10% to 90%rh IP Protection Standard : IP 65

available models : 30 watt,50 watt,100

watt,150 watt,200 watt

MOQ: 100 pieces minimum

**OEM** supply also possible with brand and

logo