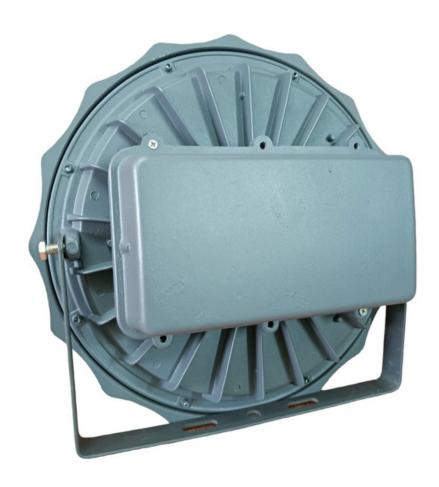

### **LED FLOOD LIGHT**

#### **TECHNICAL SPECIFICATION**

**Input Voltage Range : 90 TO 300 V AC** 

**Operating Frequency:** 50 Hertz to 60 Hertz

**Surge protection: Up to 6 KV** 

Power Factor: >0.9

**Total Harmonic Distortion(THD): <10%** 

**Driver Efficiency: >90%** 

**Light source : Led Emitter(1 Watt)** 

**LED Type : High power LED LED Lumen Output: 130lm/W** 

**LED Make: Osram, Edison, bridgelux** 

Pcb Type: MC Pcb

Color Temperature : 5500k - 6500k Working Humidity : 10% to 90%rh IP Protection Standard : IP 65

available models : 30 watt,50 watt,100

watt,150 watt,200 watt

MOQ: 100 pieces minimum

**OEM** supply also possible with brand and

logo