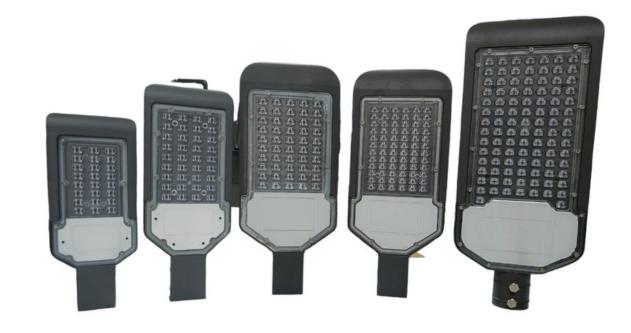

#### 100 to 150 WATT SOLAR LED 2 IN 1 STREET LIGHT

#### **SOLAR STREET LIGHT ABOVE 40 WATT**

We are also manufacturing 40 watt and above street light in customized models such as 40 watt, 50 watt, 60 watt, 70 watt, 80 watt, 100 watt.