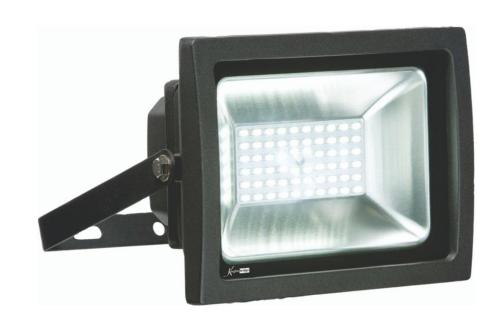

### **LED FLOOD LIGHT**

#### **TECHNICAL SPECIFICATION**

**Input Voltage Range : 90 TO 300 V AC** 

**Operating Frequency:** 50 Hertz to 60 Hertz

**Surge protection: Up to 6 KV** 

Power Factor: >0.9

**Total Harmonic Distortion(THD): <10%** 

**Driver Efficiency: >90%** 

**Light source : Led Emitter(1 Watt)** 

**LED Type : High power LED LED Lumen Output: 130lm/W** 

**LED Make: Osram, Edison, bridgelux** 

Pcb Type: MC Pcb

Color Temperature : 5500k - 6500k Working Humidity : 10% to 90%rh IP Protection Standard : IP 65

available models : 30 watt,50 watt,100

watt,150 watt,200 watt

MOQ: 100 pieces minimum

**OEM** supply also possible with brand and

logo