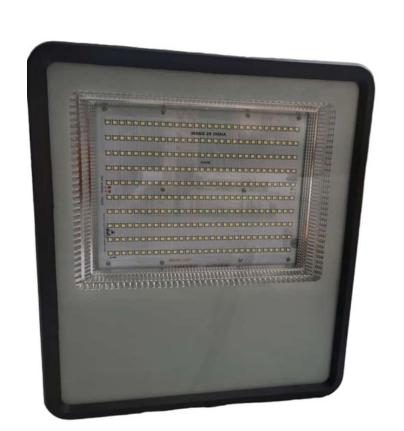

### **LED FLOOD LIGHT**

#### **TECHNICAL SPECIFICATION**

**Input Voltage Range : 90 TO 300 V AC** 

**Operating Frequency:** 50 Hertz to 60 Hertz

**Surge protection: Up to 6 KV** 

Power Factor: >0.9

**Total Harmonic Distortion(THD): <10%** 

**Driver Efficiency: >90%** 

**Light source : Led Emitter(1 Watt)** 

**LED Type : High power LED LED Lumen Output: 130lm/W** 

**LED Make: Osram, Edison, bridgelux** 

Pcb Type: MC Pcb

Color Temperature : 5500k - 6500k Working Humidity : 10% to 90%rh IP Protection Standard : IP 65

available models : 30 watt,50 watt,100

watt,150 watt,200 watt

MOQ: 100 pieces minimum

**OEM** supply also possible with brand and

logo